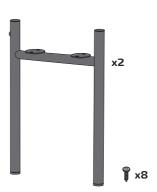

### **Parts**

2 x legs

8 x screws

1 x planter box

1 x plastic tray 1 x metal tray

1 x capillary mat

1 x glass