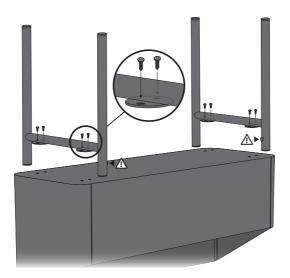

#### **Assembly**

1. Begin by turning the planter box upside down and aligning the legs in the correct position. Secure the legs with the 8 provided screws.

2. Wrap the capillary mat around the metal tray with the top being covered and the sides hanging down. Place the metal tray with capillary mat in the plastic tray and place into the planter box.