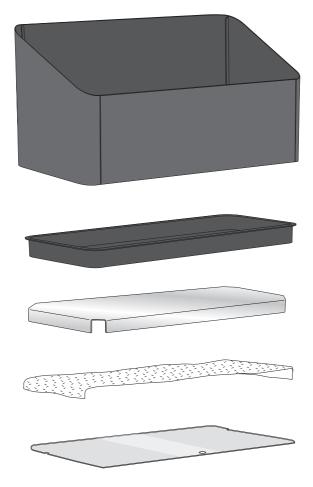

### **Parts**

2 x legs

8 x screws

1 x planter box

1 x plastic tray 1 x metal tray

1 x capillary mat

1 x glass

#### **Assembly**

1. Begin by turning the planter box upside down and aligning the legs in the correct position. Secure the legs with the 8 provided screws.

2. Wrap the capillary mat around the metal tray with the top being covered and the sides hanging down. Place the metal tray with capillary mat in the plastic tray and place into the planter box.

3. To install the glass, carefully guide the C-shaped opening through the S-shaped metal bracket inside the planter. Gently lower the glass from the top until it rests securely on the metal ledge inside. Ensure the glass sits on the metal ledge and not on the edge of the planter box.