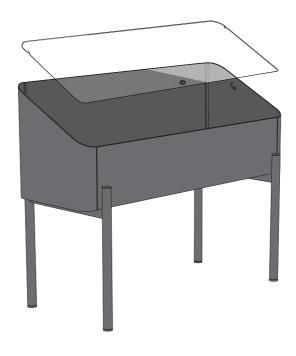

3. To install the glass, carefully guide the C-shaped opening through the S-shaped metal bracket inside the planter. Gently lower the glass from the top until it rests securely on the metal ledge inside. Ensure the glass sits on the metal ledge and not on the edge of the planter box.