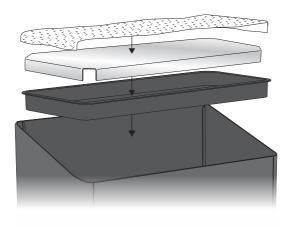

#### **Assembly**

1. Begin by turning the planter box upside down and aligning the legs in the correct position. Secure the legs with the 8 provided screws.

2. Wrap the capillary mat around the metal tray with the top being covered and the sides hanging down. Place the metal tray with capillary mat in the plastic tray and place into the planter box.