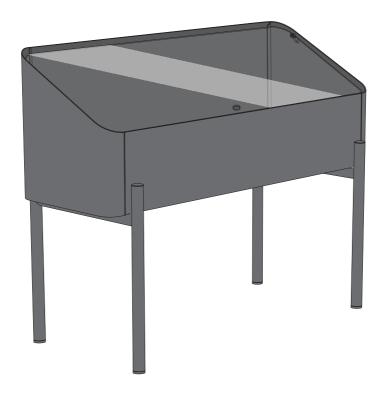

# evasolo



Read before use

Simply Grow Spire Planter

### **Parts**

2 x legs

8 x screws

1 x planter box

1 x plastic tray 1 x metal tray

1 x capillary mat

1 x glass





#### **Assembly**

1. Begin by turning the planter box upside down and aligning the legs in the correct position. Secure the legs with the 8 provided screws.



2. Wrap the capillary mat around the metal tray with the top being covered and the sides hanging down. Place the metal tray with capillary mat in the plastic tray and place into the planter box.



3. To install the glass, carefully guide the C-shaped opening through the S-shaped metal bracket inside the planter. Gently lower the glass from the top until it rests securely on the metal ledge inside. Ensure the glass sits on the metal ledge and not on the edge of the pl