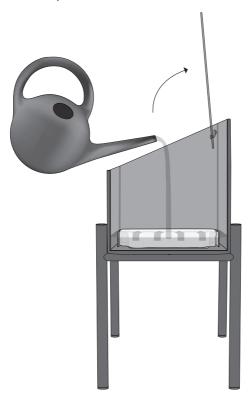

## Watering

Add water on top of capillary mat. The built-in self-watering system minimises the need for plant maintenance and ensures stable, balanced plant growth while eliminating the risk of over-watering. The plastic tray can hold up to 8 liters of water.