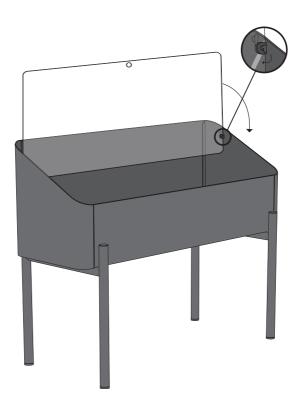

3. To install the glass, carefully guide the C-shaped opening through the S-shaped metal bracket inside the planter. Gently lower the glass from the top until it rests securely on the metal ledge inside. Ensure the glass sits on the metal ledge and not on the edge of the planter box.